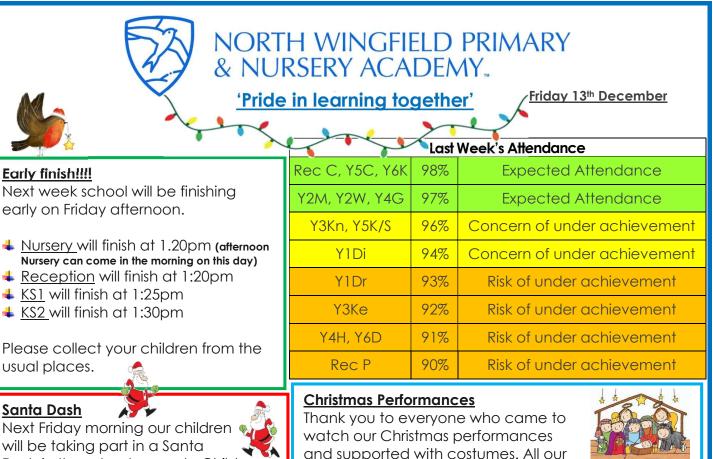

A huge thank you also to all staff for their hard work in putting the performances together and giving our children the confidence to get up on the stage.