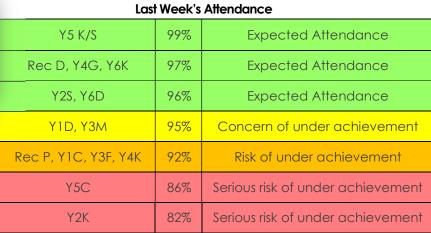

am and to give them a head start; all Year 6 children are invited in for breakfast from 8:15am Monday to Thursday. They need to come to the main door where they will be let in through to the hall.

Please help support our children by keeping their weekend as calm as possible and helping them to get into school early. Also, can you make sure your child brings a clear bottle to drink from during their tests.

#### History Showcases

During the last week of term, years 1-6 will be inviting you in to see your child present work showcasing what they have learnt during History this half term.

The presentation will be between 15-20 minutes and will take place in the hall. Keep an eye on your child's Class page on Dojo.

## <u>Year 2 Trip – Graves Park</u> Animal Park

On Tuesday our Year 2







#### Dropping children off

If you are dropping your child off and leaving them first thing in the morning, please be aware that there are no staff monitoring your child/ren until 8:30am and we cannot guarantee their safety.

We have had to speak to several children about running up and down the path back up to the main gate and also children playing around staff cars.

### **Diary Dates**

- 13.05.24 SATs Week starts
- 14.05.24 Y2 Trip Graves Park
- <u>25.05.24 02.06.24 Half Term</u>
- 03.06.24 Phonics Screening Week
- 20.07.24 1st day of Summer Holiday
- 05.09.24 Start of new school year

# INSET DAYS - The next INSET days are:

- → Friday 28<sup>th</sup> June
- → Monday 1st July

| A Sub-                              | Learning      | ĬØ-                |
|----------------------------