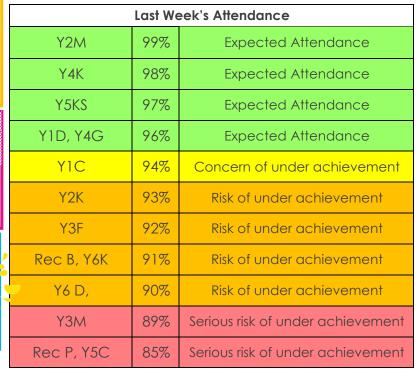

#### **INSET DAYS - The next INSET days are:**

- → Friday 28th June
- → Monday 1st July

Important Dates,

| Headteacher Awards |       |              |         |           |         |        |              |
|--------------------|-------|--------------|---------|-----------|---------|--------|--------------|
| Nursery            |       | Rec P        | Rec D   | Y1C       | Y1D     | Y2K    | Y2M          |
| Lennox             |       | Zachary      | Bailey  | Everlyn   | Noah    | Ava    | Ollie-Jai    |
| Thea               |       | Daniela      | Isla    | Charlie   | Elliott | Oscar  | Amelia-Leigh |
| Y3F                | Y3M   | Y4G          | Y4K     | Y5C       | Y5KS    | Y6D    | Y6Ki         |
| Cole               | Jacob | Sophie-Leigh | Destiny | Macie     | Katie   | Josh   | Charlie B    |
| Jackson            | Freya | Billy        | Anaiya  | E;izabeth | Rachel  | Soreya | Taurean      |