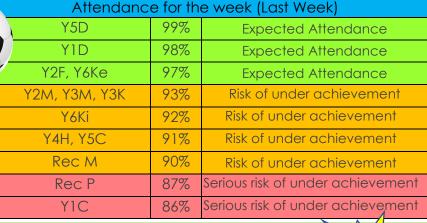

hild/ren off in a morning, please be aware that staff do not come out until

Keeping children . safe is everyone's responsibility

8:30am. Therefore, if you drop your child off before this time, there is unfortunately, no one keeping your child safe.

<u>Transition Day 1 – Tupton Hall</u> Monday is the start of the Tupton Hall transition sessions.

Children who are attending will go straight to Tupton Hall in the morning and go home at the end of the day.

Children need to wear their school uniform.

Please can you contact North Wingfield and Tupton Hall if your child is ill and not attending on any of the transition days.

## Cross Country

Well done to our children who took part in a crosscountry event Tuesday 22<sup>nd</sup> May. Well done to Charley Sas for winning the Y6 boys' race.



## Class Photos

On Tuesday (13th June) we have the school photographer in who will be taking class Photographs (There will be no individual or sibling photos being taken on this occasion.

Please make sure your child is in school uniform on this day and not in P.E. uniform (if it is a P.E. day).

## **Diary Dates**

- 13.06.23 Class photos
- 19.06.23 Tupton Hall Transition Day 2
- 21.06 23.06 Hasland Hall Transition Days
- 22.06.23 Tupton Hall Transition Day 3
- 28.06.23 Y1 Trip Chatsworth
- 29.06.23 Tupton Hall Transition Day 4
- 06.07.23 Tupton Hall Transition Day 5
- 07.07.23 Sports Day (pm)
- 27-30.06.23 Tibshelf Transition
- 30.06.23 INSET School Closed
- 03.07.23 INSET School Closed
- 17.07.23 Whole school transition week (in school)
- 21.07.23 End of term school finishes at 1.30p